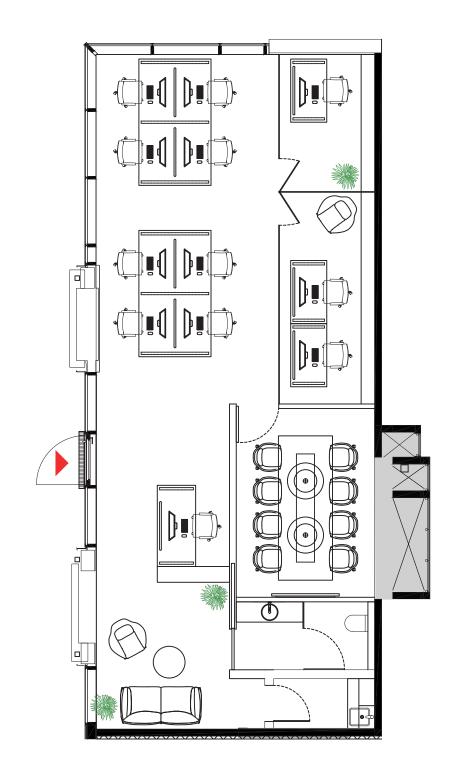

### Commercial Unit 1 For Sale

- Price: €695,000

- Internal Area: 92 sqm

- Level: Ground Floor

- Orientation: North West

To be sold in shell form
(facade glazing included)

Concept image is for illustration purposes only.