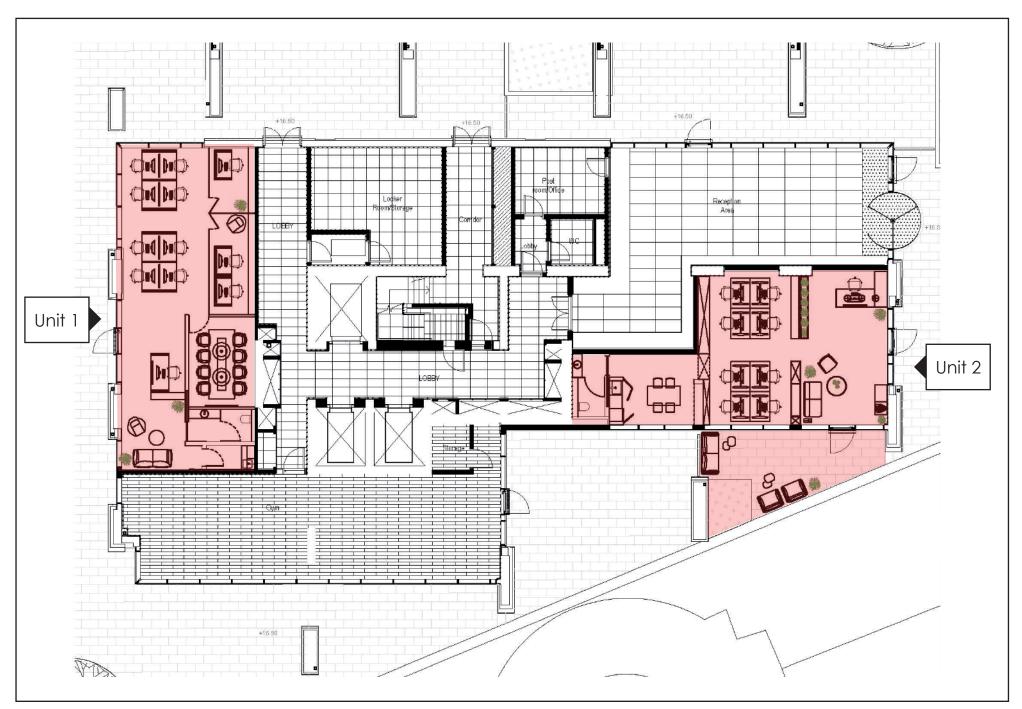

### Commercial Unit 1 For Sale

- Price: €695,000

- Internal Area: 92 sqm

- Level: Ground Floor

- Orientation: North West

To be sold in shell form
(facade glazing included)

Concept image is for illustration purposes only.