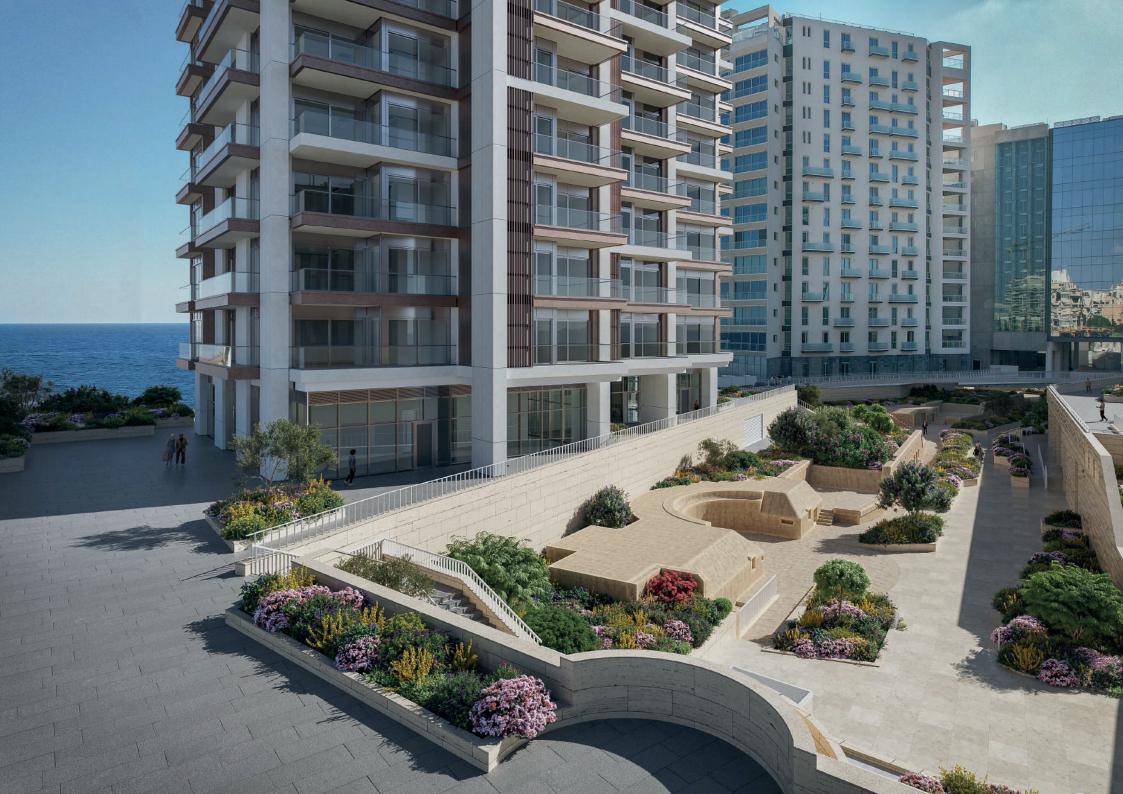

The commercial units boast high ceilings and glazed curtain walling providing abundant natural light. The west-facing commercial unit offers views of the Mediterranean Sea, whilst the south-facing unit features an outdoor terrace overlooking the beautifully restored 19th-century Garden Battery.

The development will offer unmatched connectivity to the vibrant heart of urban life. Tenants will enjoy proximity to a varied selection of dining establishments, charming cafés, and the island's largest shopping mall, creating a dynamic social hub.