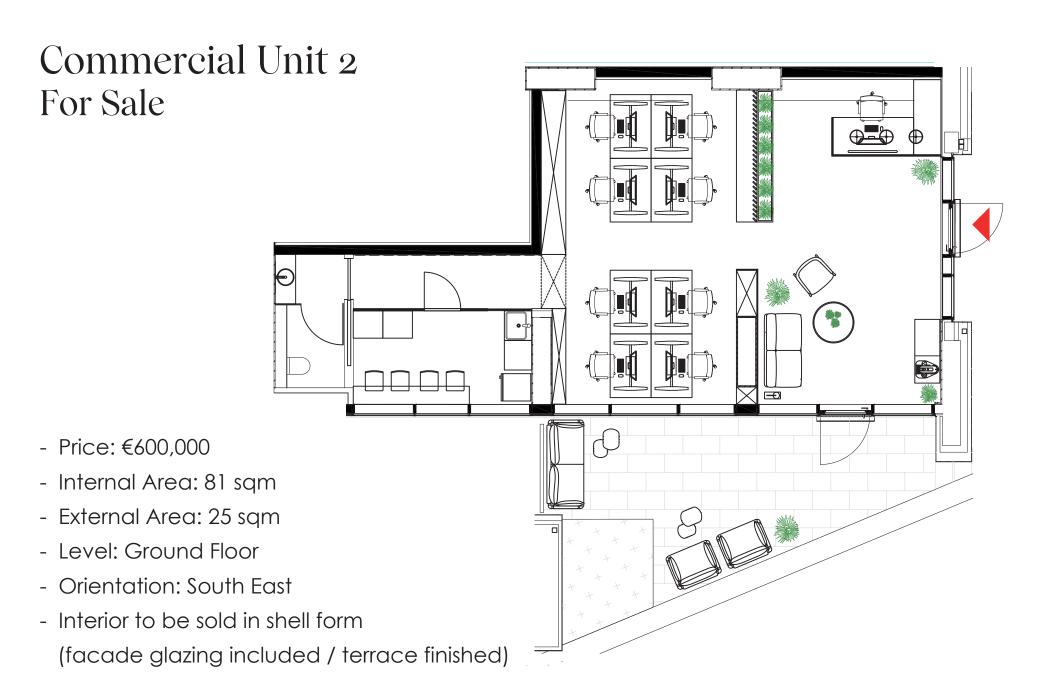

The commercial units boast high ceilings and glazed curtain walling providing abundant natural light. The west-facing commercial unit offers views of the Mediterranean Sea, whilst the south-facing unit features an outdoor terrace overlooking the beautifully restored 19th-century Garden Battery.