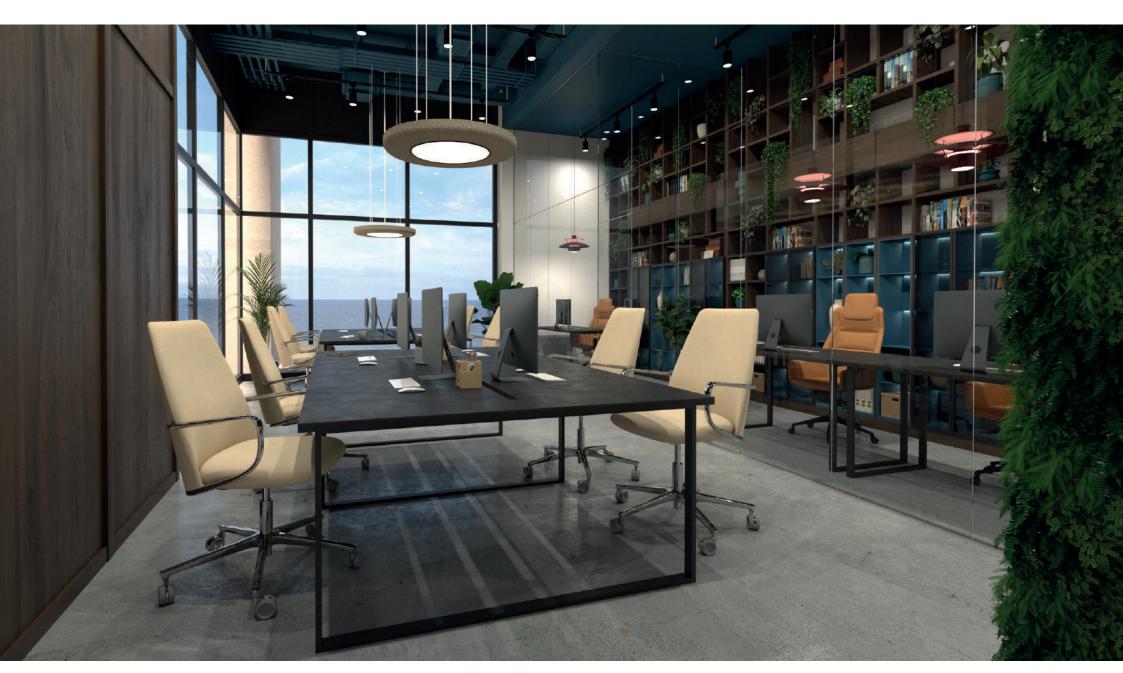

natural light. The west-facing commercial unit offers views of the Mediterranean Sea, whilst the south-facing unit features an outdoor terrace overlooking the beautifully restored 19th-century Garden Battery.

The development will offer unmatched connectivity to the vibrant heart of urban life. Tenants will enjoy proximity to a varied selection of dining establishments, charming cafés, and the island's largest shopping mall, creating a dynamic social hub.

Once completed, the landscaped realm surrounding Fortress Gardens will unlock pedestrian links connecting to the Ferries, via Censu Xerri Street, Pjazza Tigné and the Tower Road promenade.

Completion of the Fortress Gardens development is expected toward the end of 2025.







Design layouts shown are for illustration purposes only.



### Commercial Unit 1 For Sale

- Price: €695,000

- Internal Area: 92 sqm

- Level: Ground Floor

- Orientation: North West

To be sold in shell form
(facade glazing included)







Concept image is for illustration purposes only.



Concept image is for illustration purposes only.



#### <u>Contact</u>

Email:

sales@fortressgardens.com.mt

Telephone:

(+356) 2065 5510

Sales Office Address:

MIDI Sales Office RU10, Pjazza Tigné Tigné Point, TP01 Sliema, Malta

www.fortressgardens.com.mt

#### FORTRESS GARDENS

Q3 · TIGNÉ POINT